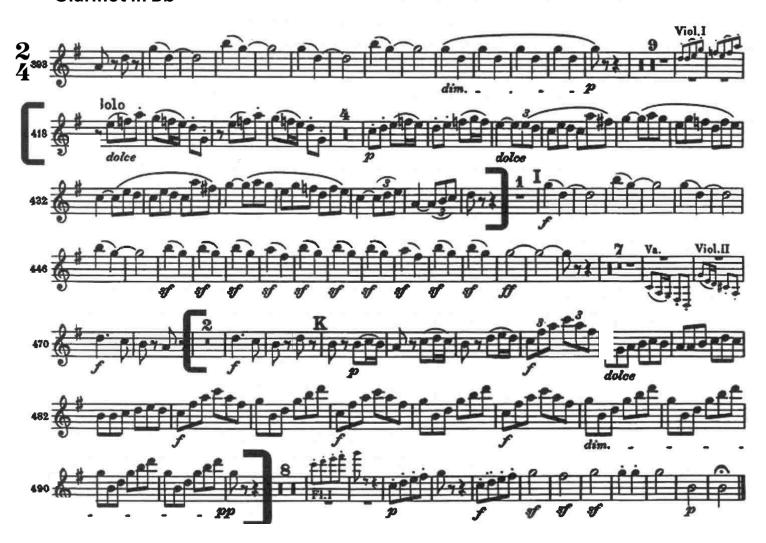

# BSYO 25-26 Auditions List C Clarinet/Bass Clarinet Excerpts

Beethoven: Symphony No. 6, movement 1

Excerpt 1: Measure 418 - 438

Tempo: Quarter Note = 96bpm

**Excerpt 2: Measure 474 - 492** 

Tempo: Quarter Note = 96bpm

#### **Clarinet in Bb**