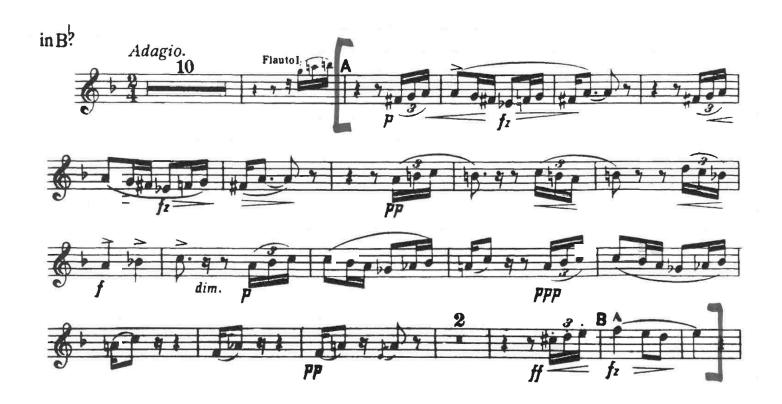

# BSYO 25-26 Auditions List C Clarinet/Bass Clarinet Excerpts

Dvorák: Symphony No. 8, Movement 2, Rehearsal A to 2 Measures after

**Rehearsal B** 

Tempo: Eighth Note = 60bpm