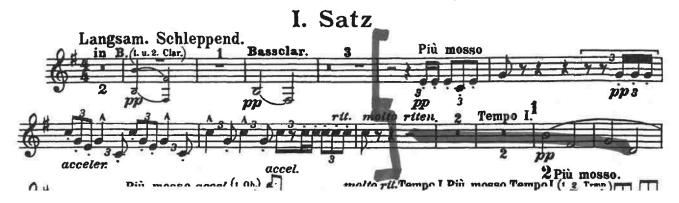

#### **OPTIONAL BASS CLARINET**

Mahler: Symphony No. 1, Movement 1 (Bass Clarinet), Measure 9 to 5

**Measures before Rehearsal 1** 

Tempo: Quarter Note = 120bpm

Gustav Mahler Symphony No. 1 in D Major

3. Clarinette (Bassclarinette)